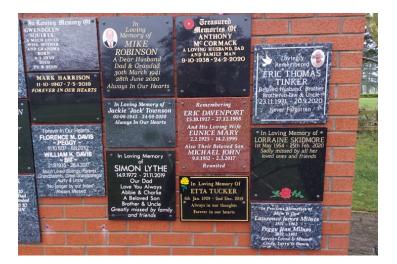

# MOSAIC WALL TABLETS

These are bespoke tablets in a variety of natural stone materials, sizes, fonts, etchings etc. situated on the Mosaic Memorial Walls at the far side of the Lake in the Garden of Remembrance. There is a trough at the base of the walls for families to place fresh cut flowers in the vases provided. Tablets are purchased directly through our local memorial stone masons. Please see flyers enclosed with contact details.