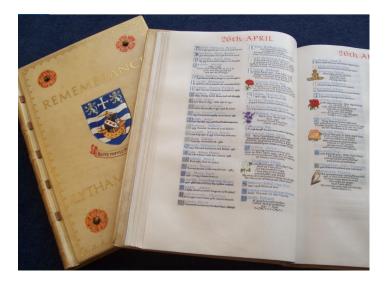

## **BOOK OF REMEMBRANCE**

| For a two line entry           | £57.00  | For an entry up to five lines<br>To include a Floral Emblem,<br>Badge, Crest or other design.  | £201.00 |
|--------------------------------|---------|------------------------------------------------------------------------------------------------|---------|
| For an entry up to five lines  | £114.00 | For an entry up to eight lines<br>to include a Floral Emblem,<br>Badge, Crest or other design. | £256.00 |
| For an entry up to eight lines | £170.00 |                                                                                                |         |

**COPIES OF BOOK ENTRIES** can be purchased presented in a folded memorial card as a keepsake to have at home. Ask the crematorium office for fees and details regarding these.