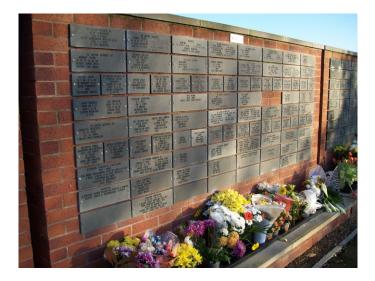

## MEMORIAL WALL PLAQUES

These are grey Westmorland Slate plaques with black writing situated on the memorial walls behind the crematorium building. There is a trough at the base of the walls for families to place fresh cut flowers in the vases provided.

| Single Wall Plaque including<br>Inscription up to 70 characters  | £283.00 | Double Wall Plaque including<br>reserved section & Inscription<br>up to 70 characters | £416.00 |
|------------------------------------------------------------------|---------|---------------------------------------------------------------------------------------|---------|
| Double Wall Plaque including<br>2 inscriptions to 140 characters | £565.00 | Second inscription on existing Plaque                                                 | £149.00 |