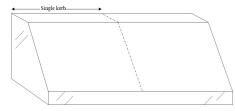

## EXISTING MEMORIAL KERBSTONES

These run along the edge of the paths around the Garden of Remembrance. We do not have any new kerbstones available for sale. Exiting family kerbstones or vases may have additional work undertaken by application through the crematorium office. Inscribed cubed shaped natural stone vases may be purchased from local memorial stonemasons for placing behind exiting family kerbstones only. The cost of work to existing kerbstones is as follows. For fees relating to additional work to exiting vases please contact the Crematorium Office, thank you.

£149.00 per section of Extra Lettering on a reserved kerbstone

£60.00 per section Cleaned and Re-Blacked on an existing kerbstone. Also required for each existing inscribed portion on a double or triple kerbstone when a reserved section is being inscribed.

£60.00 per section Re-faced on an existing kerbstone

Please make cheques payable to **Fylde Borough Council** or alternatively call the crematorium office on 01253 735 429 when the application form has been received and make a card payment.