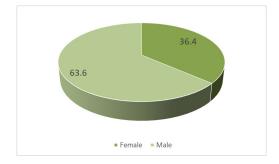

Our workforce is currently 258<sup>1</sup> employees of whom two thirds are male (63.6 %).

Fylde Council is committed to eliminating discrimination and encouraging equality and diversity in our workforce.