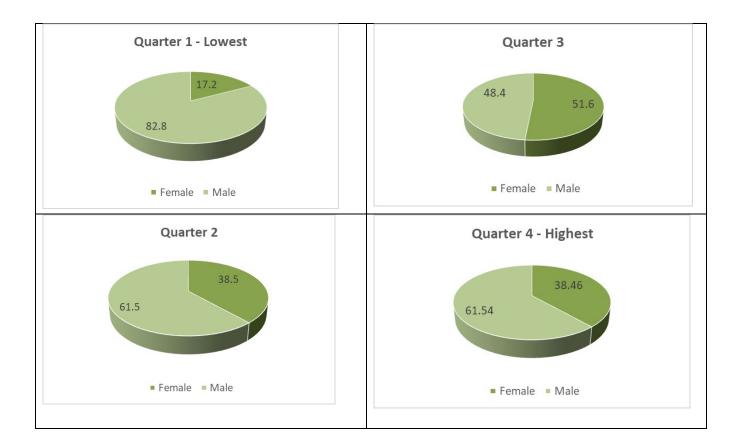

3.0 Data

| 1 | Mean Pay Gap                                              | -4.75                                                                                             |
|---|-----------------------------------------------------------|---------------------------------------------------------------------------------------------------|
| 2 | Median Pay Gap                                            | -18.33                                                                                            |
| 3 | Mean bonus gender pay gap*                                | *Fylde Council does not operate<br>any bonus scheme and therefore<br>has no bonus gender pay gap. |
| 4 | Median bonus gender pay gap*                              |                                                                                                   |
| 5 | Proportion of males /females receiving a bonus payment    |                                                                                                   |
| 6 | Proportion of males and females in each quartile pay band |                                                                                                   |