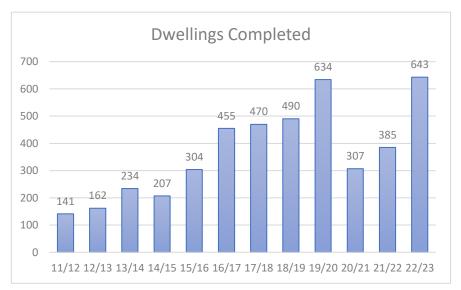

#### 1.0 Housing Completions

1.1 Between 1 April 2022 and 31 March 2023, 643 homes were completed<sup>3</sup>. Of these, 627 were new build homes and 16 derived from conversions/change of use and caravans.

The graph below shows the number of net homes completed on an annual basis since 2011.

1.2 The total number of completions has increased year on year (apart from a small decline in 2014/15), with 17/18, 18/19 and 19/20 demonstrating significant increases in the completion of new dwellings. Completions fell in 20/21, due to the Covid pandemic. The latest year 22/23 shows an increase from 21/22.