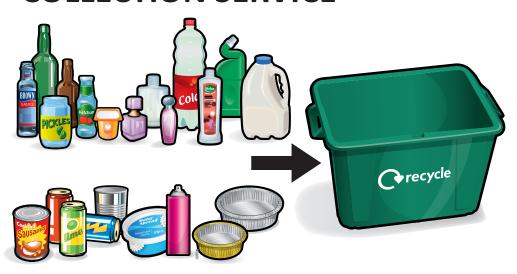

# GREEN BOX COLLECTION SERVICE

#### **YES PLEASE**

- ✓ Clean glass bottles and jars
- Clean plastic drinks bottles, cosmetic bottles & detergent bottles (inc. lids)
- Clean food and drinks cans
- ✓ Empty aerosol cans
- ✓ Clean tin foil and aluminium trays
- ✓ Clean plastic pots, tubs and trays