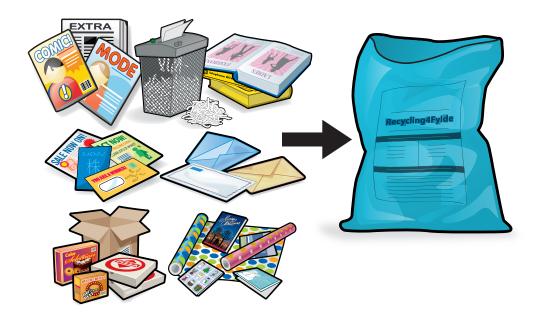

# BLUE BAG COLLECTION SERVICE

## **YES PLEASE**

- ✓ Cardboard
- ✓ Newspapers and magazines
- ✓ Shredded paper
- ✓ Junk mail
- ✓ Envelopes (plain and window)
- ✓ Brochures and catalogues
- ✓ Greetings cards and wrapping paper (no foil)