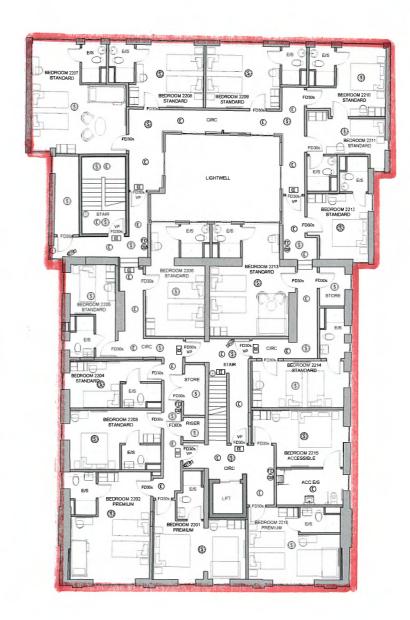

## **gss**architecture

Project Title: Lindum Hotel

client: The Inn Collection Group

Proposed Licensing Plan - First Floor GA

Scale@A1: 1:100 Checked By: SJRR JAK Statue: Construction Issue

01.08.23 File Na: 10231

Rev: C1

Drwg No: (68) 012