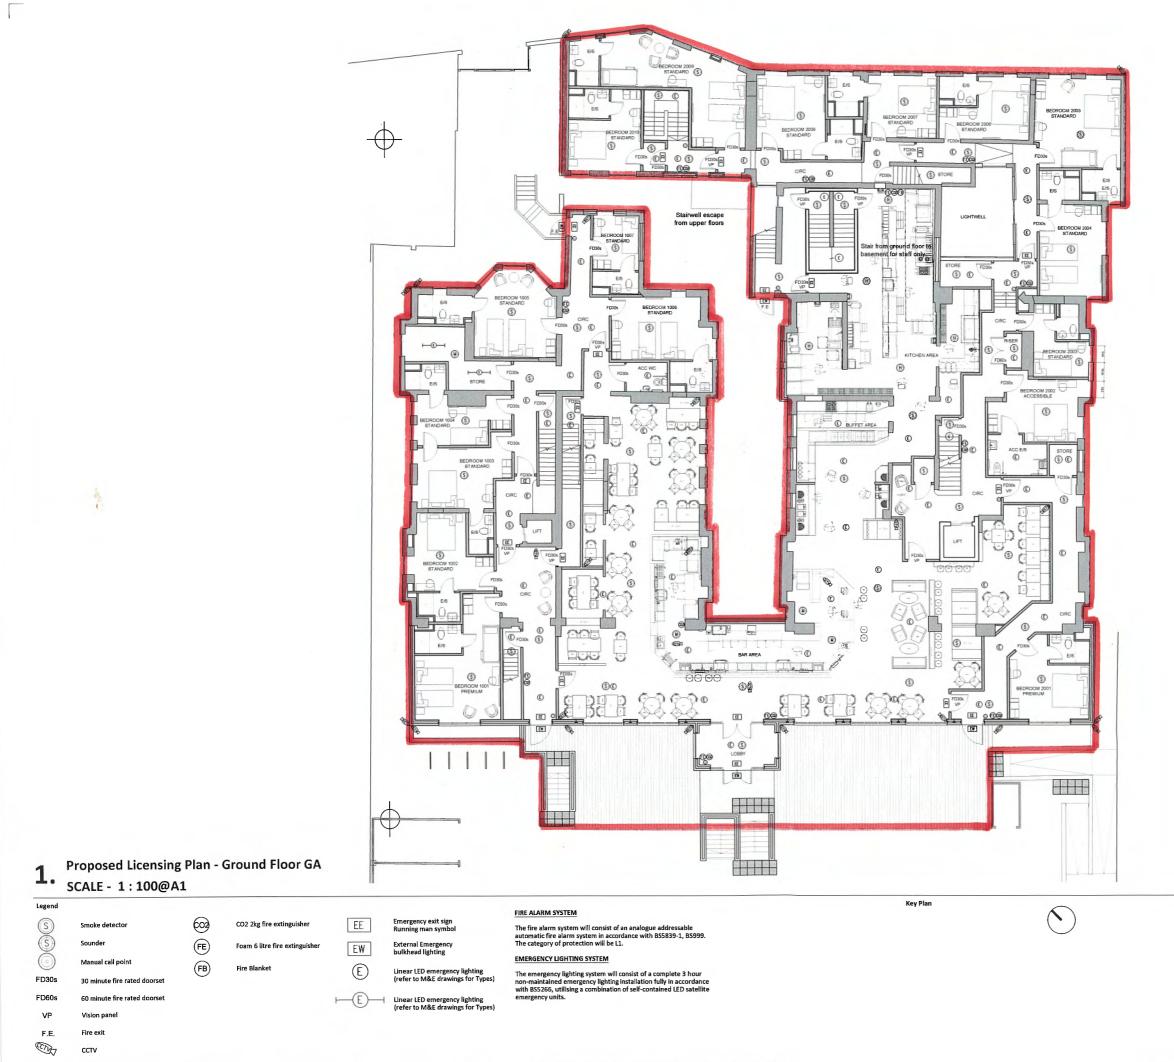

## **gss**architecture

Project Title: Lindum Hotel

client: The Inn Collection Group

Proposed Licensing Plan - First Floor GA

Scale@A1: 1:100 Checked By: SJRR JAK Statue: Construction Issue

01.08.23 File Na: 10231

Rev: C1

Drwg No: (68) 012

#### SCALE - 1:100@A1 Legend Key Plan $\bigcirc$ FIRE ALARM SYSTEM S Emergency exit sign Running man symbo 0 CO2 2kg fire extinguisher Smoke detector EE The fire alarm system will consist of an analogue addressable automatic fire alarm system in accordance with BS5839-1, BS999. The category of protection will be L1. Sounder FE External Emergency bulkhead lighting Foam 6 litre fire extinguisher EW EMERGENCY LIGHTING SYSTEM $\bigcirc$ Manual call point FB Fire Blanket E Linear LED emergency lighting (refer to M&E drawings for Types) The emergency lighting system will consist of a complete 3 hour non-maintained emergency lighting installation fully in accordance with BSS266, utilising a combination of self-contained LED satellite emergency units. FD30s 30 minute fire rated doorse Linear LED emergency lighting (refer to M&E drawings for Types) FD60s 60 minute fire rated doorse VP Vision panel F.E. Fire exit CTV CCTV bility is not accepted for errors made by others in scaling from this drawing. All

Do not scale from this drawing for construction or acquisition purposes. Responsibility is not accepted for errors made by others in scaling for specification must be reported to GS5Architecture. © Copyright GS5Architecture. Ordnance Survey © Crown Copyright 2022. All rights rese from this drawing. All construction information must be taken from figured dimensions only. All dimensions and levels must be checked on site and discrepancies between drawings and srved, Ecence number 6SS 100017356. Map Data Copyright 2022 Google. Registered Office: 35 Headlands, Kettering, Northants, NN15 7ES. Tel: 01536 513 165. Email: gss@gotch.co.uk.