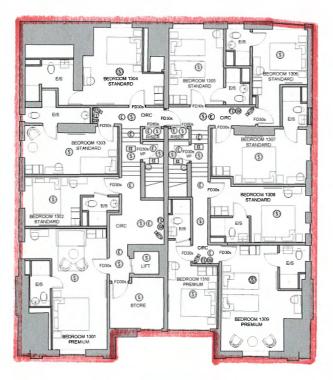

#### **Proposed Licensing Plan - Second Floor GA** 1.

#### SCALE - 1:100@A1 Legend Key Plan $\bigcirc$ FIRE ALARM SYSTEM S Emergency exit sign Running man symbo 0 CO2 2kg fire extinguisher Smoke detector EE The fire alarm system will consist of an analogue addressable automatic fire alarm system in accordance with BS5839-1, BS999. The category of protection will be L1. Sounder FE External Emergency bulkhead lighting Foam 6 litre fire extinguisher EW EMERGENCY LIGHTING SYSTEM $\bigcirc$ Manual call point FB Fire Blanket E Linear LED emergency lighting (refer to M&E drawings for Types) The emergency lighting system will consist of a complete 3 hour non-maintained emergency lighting installation fully in accordance with BSS266, utilising a combination of self-contained LED satellite emergency units. FD30s 30 minute fire rated doorse Linear LED emergency lighting (refer to M&E drawings for Types) FD60s 60 minute fire rated doorse VP Vision panel F.E. Fire exit CTV CCTV bility is not accepted for errors made by others in scaling from this drawing. All

## **Gss**architecture

KETTERING | HARRI

Project Title: Lindum Hotel

client: The Inn Collection Group

Drawing Title: Proposed Licensing Plan - Second Floor GA

Scele@A1: 1:100 Drawn By: JAK Checked By: SJRR status: Construction Issue

Date: 09.12.22 File No: 10231 Rev: C1

C1 01.08.23 JAK SJRR Issued for Information Rev Date Dm Chk Description

Drwg No: (68) 013