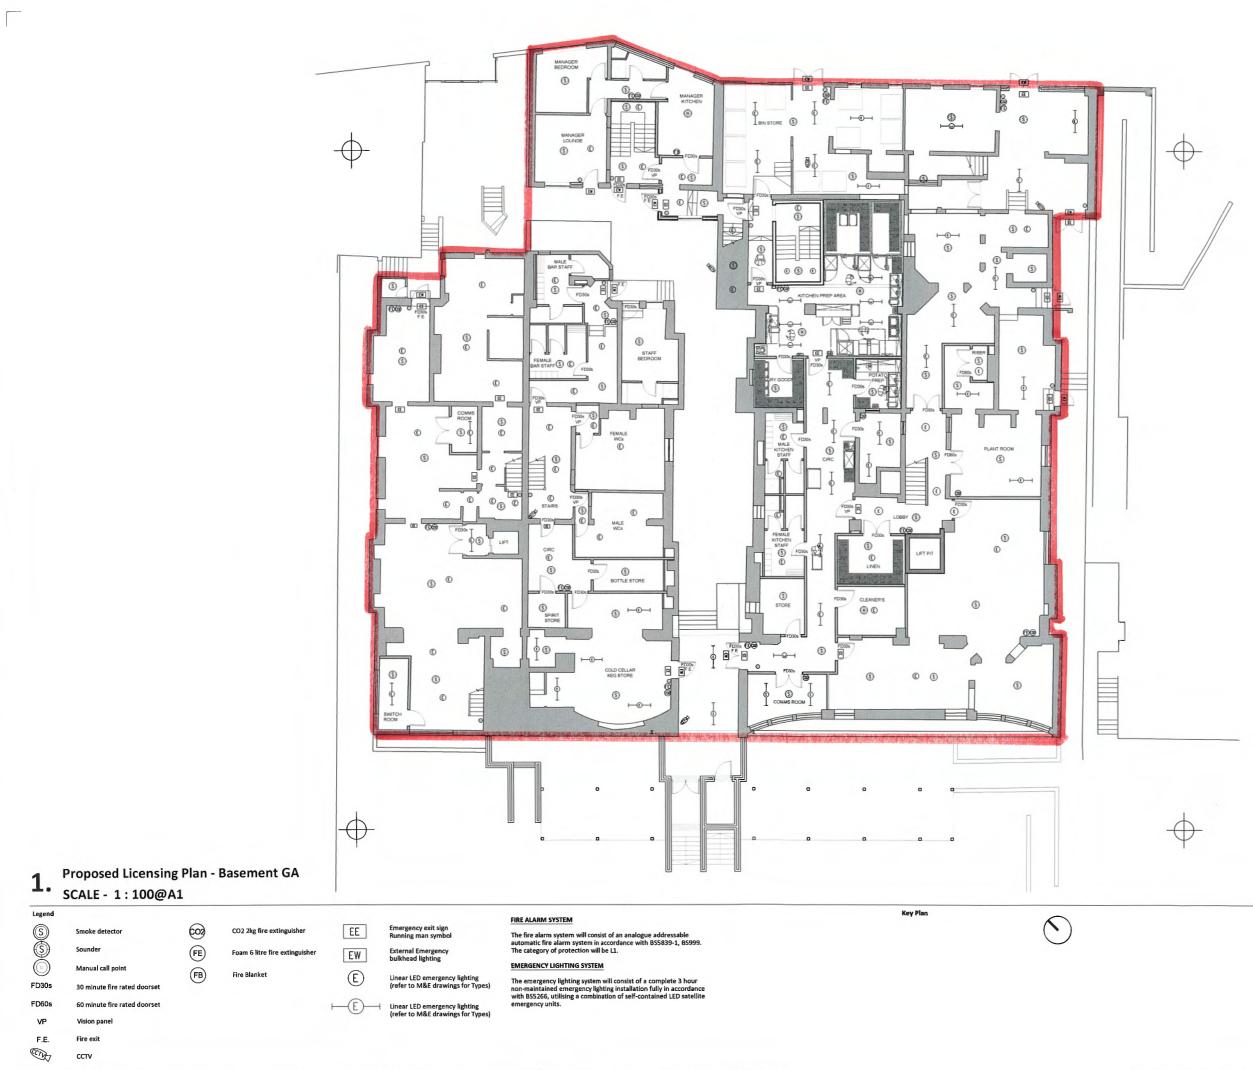

### **gss**architecture

Project This: Lindum Hotel

Client: The Inn Collection Group

Drawing Title: Proposed Licensing Plan - Basement Floor GA

IAK SIRR Status: Construction

1:100

Dete: 01.08.23 File No: 10231 Rev: C1

C1 01.08.23 JAK SJRR Issued for Information Rev Date Dm Chk Description

0rwg No: (68) 010

Do not scale from this drawing for construction or acquisition purposes. Responsibility is not accepted for errors made by others in scaling specification must be reported to GSSArchitecture. © Copyright GSSArchitecture. Ordnance Survey © Crown Copyright 2022. All rights resu iensions only. All dimensions and levels must be checked on site and discrepancies between drawings and istered Office: 35 Headlands, Kettering, Northants, NN15 7E5. Tel: 01536 513 165. Email: gss@gotch.co.uk Copyright 2022 Go

#### SCALE - 1:100@A1 Legend Key Plan $\bigcirc$ FIRE ALARM SYSTEM S Emergency exit sign Running man symbo 0 CO2 2kg fire extinguisher Smoke detector EE The fire alarm system will consist of an analogue addressable automatic fire alarm system in accordance with BS5839-1, BS999. The category of protection will be L1. Sounder FE External Emergency bulkhead lighting Foam 6 litre fire extinguisher EW EMERGENCY LIGHTING SYSTEM $\bigcirc$ Manual call point FB Fire Blanket E Linear LED emergency lighting (refer to M&E drawings for Types) The emergency lighting system will consist of a complete 3 hour non-maintained emergency lighting installation fully in accordance with BSS266, utilising a combination of self-contained LED satellite emergency units. FD30s 30 minute fire rated doorse Linear LED emergency lighting (refer to M&E drawings for Types) FD60s 60 minute fire rated doorse VP Vision panel F.E. Fire exit CTV CCTV bility is not accepted for errors made by others in scaling from this drawing. All

Do not scale from this drawing for construction or acquisition purposes. Responsibility is not accepted for errors made by others in scaling for specification must be reported to GS5Architecture. © Copyright GS5Architecture. Ordnance Survey © Crown Copyright 2022. All rights rese from this drawing. All construction information must be taken from figured dimensions only. All dimensions and levels must be checked on site and discrepancies between drawings and srved, Ecence number 6SS 100017356. Map Data Copyright 2022 Google. Registered Office: 35 Headlands, Kettering, Northants, NN15 7ES. Tel: 01536 513 165. Email: gss@gotch.co.uk.