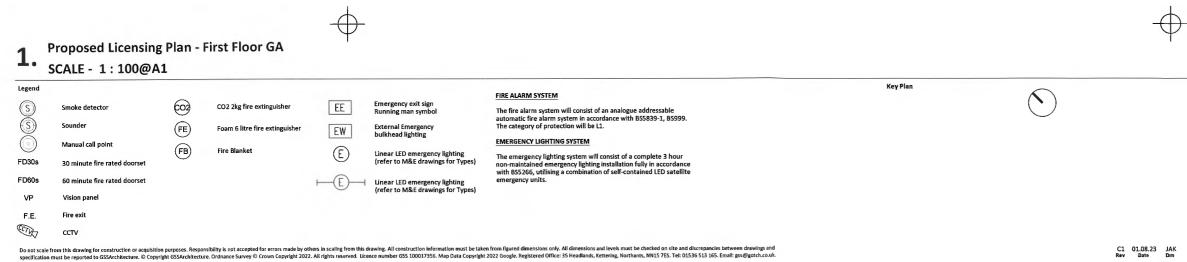

#### **Proposed Licensing Plan - Second Floor GA** 1.

#### SCALE - 1:100@A1 Legend Key Plan $\bigcirc$ FIRE ALARM SYSTEM S Emergency exit sign Running man symbo 0 CO2 2kg fire extinguisher Smoke detector EE The fire alarm system will consist of an analogue addressable automatic fire alarm system in accordance with BS5839-1, BS999. The category of protection will be L1. Sounder FE External Emergency bulkhead lighting Foam 6 litre fire extinguisher EW EMERGENCY LIGHTING SYSTEM $\bigcirc$ Manual call point FB Fire Blanket E Linear LED emergency lighting (refer to M&E drawings for Types) The emergency lighting system will consist of a complete 3 hour non-maintained emergency lighting installation fully in accordance with BSS266, utilising a combination of self-contained LED satellite emergency units. FD30s 30 minute fire rated doorse Linear LED emergency lighting (refer to M&E drawings for Types) FD60s 60 minute fire rated doorse VP Vision panel F.E. Fire exit CTV CCTV bility is not accepted for errors made by others in scaling from this drawing. All

Do not scale from this drawing for construction or acquisition purposes. Responsibility is not accepted for errors made by others in scaling for specification must be reported to GS5Architecture. © Copyright GS5Architecture. Ordnance Survey © Crown Copyright 2022. All rights rese from this drawing. All construction information must be taken from figured dimensions only. All dimensions and levels must be checked on site and discrepancies between drawings and srved, Ecence number 6SS 100017356. Map Data Copyright 2022 Google. Registered Office: 35 Headlands, Kettering, Northants, NN15 7ES. Tel: 01536 513 165. Email: gss@gotch.co.uk.