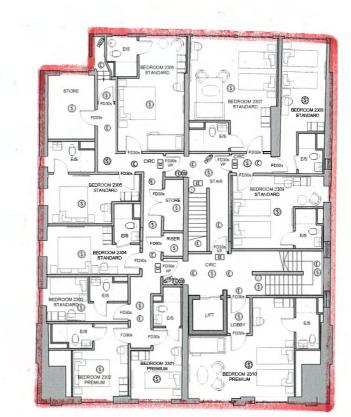

# **1.** Proposed Licensing Plan - Third Floor GA SCALE - 1:100@A1

Г

| Legend<br>S<br>S<br>FD30s<br>FD60s | Smoke detector<br>Sounder<br>Manual call point<br>30 minute fire rated doorset<br>60 minute fire rated doorset<br>Vision panel | CO2<br>FE<br>FB    | CO2 2kg fire extinguisher<br>Foam 6 litre fire extinguisher<br>Fire Blanket | EE<br>EW<br>E<br>F        | Emergency exit sign<br>Running man symbol<br>External Emergency<br>bulkhead lighting<br>Linear LED emergency lighting<br>(refer to M&E drawings for Types)<br>Linear LED emergency lighting<br>(refer to M&E drawings for Types) | FIRE ALARM SYSTEM   The fire alarm system will consist of an analogue addressable   automatic fire alarm system in accordance with BS5839-1, BS999.   The category of protection will be L1.   EMERGENCY LIGHTING SYSTEM   The emergency lighting system will consist of a complete 3 hour   non-maintained emergency lighting installation fully in accordance   with BS5266, utilising a combination of self-contained LED satellite   emergency units. | Key Plan | $\bigcirc$ |
|------------------------------------|--------------------------------------------------------------------------------------------------------------------------------|--------------------|-----------------------------------------------------------------------------|---------------------------|----------------------------------------------------------------------------------------------------------------------------------------------------------------------------------------------------------------------------------|-----------------------------------------------------------------------------------------------------------------------------------------------------------------------------------------------------------------------------------------------------------------------------------------------------------------------------------------------------------------------------------------------------------------------------------------------------------|----------|------------|
| /P<br>E.                           | Fire exit                                                                                                                      |                    |                                                                             |                           |                                                                                                                                                                                                                                  |                                                                                                                                                                                                                                                                                                                                                                                                                                                           |          |            |
|                                    |                                                                                                                                |                    |                                                                             |                           |                                                                                                                                                                                                                                  |                                                                                                                                                                                                                                                                                                                                                                                                                                                           |          |            |
| TVA                                | CCTV                                                                                                                           |                    |                                                                             |                           |                                                                                                                                                                                                                                  |                                                                                                                                                                                                                                                                                                                                                                                                                                                           |          |            |
| to not scale f                     | rom this drawing for construction or acquisition                                                                               | on purposes. Respo | onsibility is not accepted for errors made by                               | others in scaling from th | is drawing. All construction information must be take                                                                                                                                                                            | n from figured dimensions only. All dimensions and levels must be checked on site and discrepancies between drawings and<br>2022 Google, Registered Office: 35 Headlands, Kettering, Northants, NN15 7ES, Tel: 01536 513 165, Email: gss@gotch.co.uk                                                                                                                                                                                                      |          | C1<br>Rev  |

# 

Scale@A1: 1:100

Project Thie: Lindum Hotel

cilent: The Inn Collection Group

Plan - Third Floor GA

SIRR status: Construction Issu Date: 01.08.23 Hie No: 10231

SJRR Issued for Info

Drws No: (68) 014

Rev: C1

**Proposed Licensing Plan - Fourth Floor GA** 